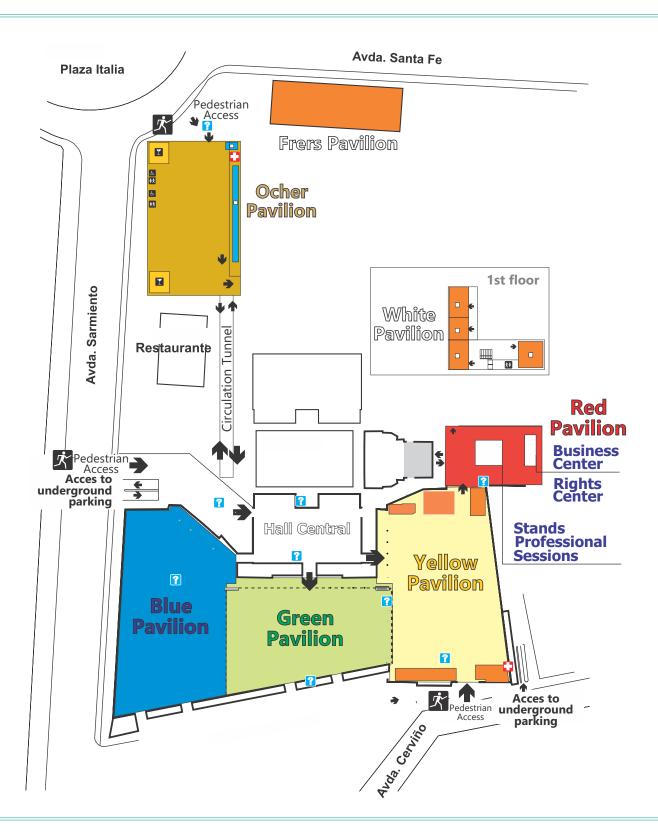

Your company may be present at the Fair by renting a stand exclusively during the three days of the Professional **Sessions.** 

**Location:** Red Pavilion

Exhibition working hours: April 28 to 30, 2020, from 9:00 to 18:00.

**Characteristics:** Surface 7 sq. m. (3.5m X 2m), in aluminum modules, with 15 slanting shelves, a desk with drawers and lock and three chairs. Stands will be carpeted and bear a poster with exhibitor's name and number; full lightning on a 30W per sq.m. basis and a socket will be provided. Price covers cleaning and surveillance services and an entry in the Book Fair Catalog.