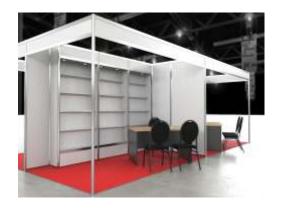

### STAND DESIGN - EQUIPMENT PROVIDED

**15 SLANTING SHELVES** 

1 DESK - 3 CHAIRS

**CARPET** 

**LIGHTNING / MULTIPLE SOCKETS** 

POSTER WITH EXHIBITOR'S NAME

(graphic is not included)

**Characteristics:** Surface 7 sq. m. (3.5m X 2m), in aluminum modules, with 15 slanting shelves, a desk with drawers and lock and three chairs. Stands will be carpeted and bear a poster with exhibitor's name and number; full lightning on a 30W per sq.m. basis and a socket will be provided. Price covers cleaning and surveillance services and an entry in the Book Fair Catalog.