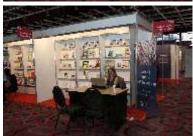

**Characteristics:** Surface 7 sq. m. (3.5m X 2m), in aluminum modules, with 15 slanting shelves, a desk with drawers and lock and three chairs. Stands will be carpeted and bear a poster with exhibitor's name and number; full lightning on a 30W per sq.m. basis and a socket will be provided. Price covers cleaning and surveillance services and an entry in the Book Fair Catalog.

### STAND DESIGN - EQUIPMENT PROVIDED

**15 SLANTING SHELVES** 

1 DESK - 3 CHAIRS

**CARPET** 

**LIGHTNING / MULTIPLE SOCKETS** 

POSTER WITH EXHIBITOR'S NAME

(graphic is not included)