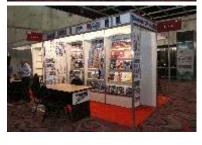

**Characteristics:** Surface 7 sq. m. (3.5m X 2m), in aluminum modules, with 15 slanting shelves, a desk with drawers and lock and three chairs. Stands will be carpeted and bear a poster with exhibitor's name and number; full lightning on a 30W per sq.m. basis and a socket will be provided. Price covers cleaning and surveillance services and an entry in the Book Fair Catalog.

### STAND DESIGN - EQUIPMENT PROVIDED

**15 SLANTING SHELVES** 

1 DESK - 3 CHAIRS

**CARPET** 

**LIGHTNING / MULTIPLE SOCKETS** 

POSTER WITH EXHIBITOR'S NAME

(graphic is not included)