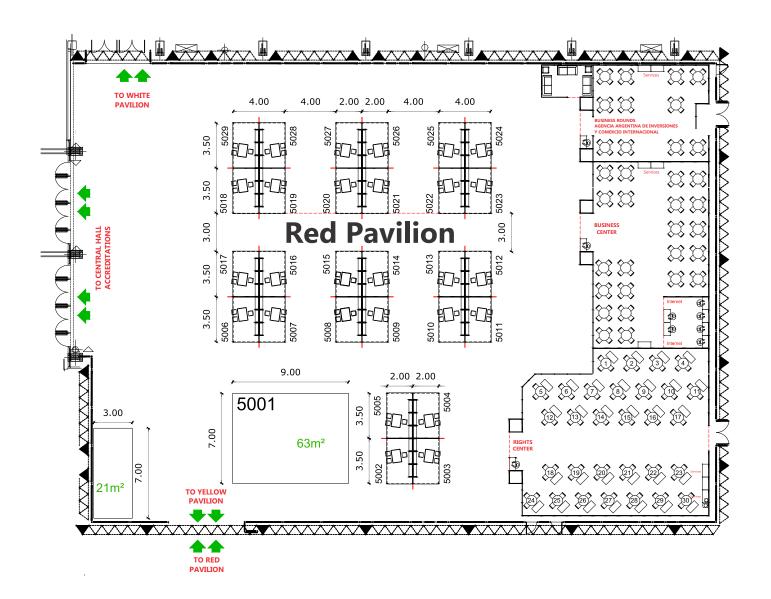

### **GENERAL PLAN - RED PAVILION**

STAND DISTRIBUTION - PROFESSIONAL SESSIONS

**Characteristics:** Surface 7 sq. m. (3.5m X 2m), in aluminum modules, with 15 slanting shelves, a desk with drawers and lock and three chairs. Stands will be carpeted and bear a poster with exhibitor's name and number; full lightning on a 30W per sq.m. basis and a socket will be provided. Price covers cleaning and surveillance services and an entry in the Book Fair Catalog.

**Stand distribution mechanism:** Selection criteria includes **surface applied for (i.e. the number of stands booked) and number of prior fairs in which applicant has taken part.** 