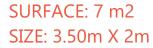

**Characteristics:** Surface 7 sq. m. (3.5m X 2m), in aluminum modules, with 15 slanting shelves, a desk with drawers and lock and three chairs. Stands will be carpeted and bear a poster with exhibitor's name and number; full lightning on a 30W per sq.m. basis and a socket will be provided. Price covers cleaning and surveillance services and an entry in the Book Fair Catalog.

### STAND DESIGN - EQUIPMENT PROVIDED

**15 SLANTING SHELVES** 

1 DESK - 3 CHAIRS

**CARPET** 

**LIGHTNING / MULTIPLE SOCKETS** 

POSTER WITH EXHIBITOR'S NAME

(graphic is not included)