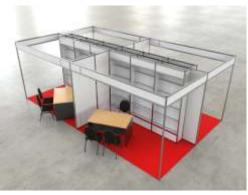

### STAND DESIGN - EQUIPMENT PROVIDED

**15 SLANTING SHELVES** 

1 DESK - 3 CHAIRS

**CARPET** 

**LIGHTNING / MULTIPLE SOCKETS** 

POSTER WITH EXHIBITOR'S NAME

(graphic is not included)

**Characteristics:** Surface 7 sq. m. (3.5m X 2m), in aluminum modules, with 15 slanting shelves, a desk with drawers and lock and three chairs. Stands will be carpeted and bear a poster with exhibitor's name and number; full lightning on a 30W per sq.m. basis and a socket will be provided. Price covers cleaning and surveillance services and an entry in the Book Fair Catalog.