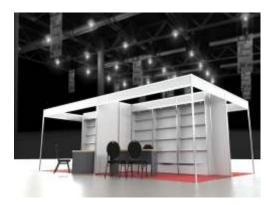

**Characteristics:** Surface 7 sq. m. (3.5m X 2m), in aluminum modules, with 15 slanting shelves, a desk with drawers and lock and three chairs. Stands will be carpeted and bear a poster with exhibitor's name and number; full lightning on a 30W per sq.m. basis and a socket will be provided. Price covers cleaning and surveillance services and an entry in the Book Fair Catalog.

### STAND DESIGN - EQUIPMENT PROVIDED

**15 SLANTING SHELVES** 

1 DESK - 3 CHAIRS

**CARPET** 

**LIGHTNING / MULTIPLE SOCKETS** 

POSTER WITH EXHIBITOR'S NAME

(graphic is not included)